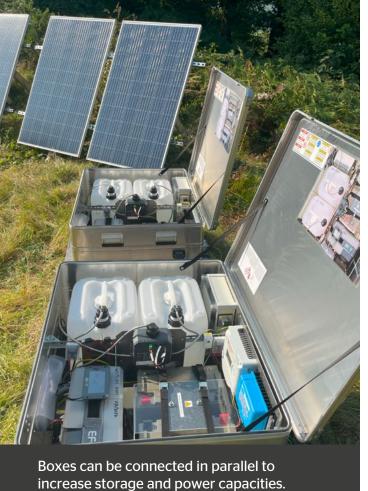

#### Standard configuration (per box)

| O-55W                |
|----------------------|
| 360W                 |
| 700W                 |
| 4 x 300W             |
| 125W (EFOY Pro 2800) |
| 2 x 28ltrs           |
| 12V & 24V            |
| 2 x 110Ah GEL        |
| 2.6kWh               |
| ~160kg               |
| 1200 x 850 x 530mm   |
| ~ -20C to 45C        |
| Aluminium            |
| (EFOY ProCube 2060A) |
|                      |

#### **Optional extras**

| AC Output                                 | <b>✓</b> |  |
|-------------------------------------------|----------|--|
| Remote Monitoring and Refuelling Services | <b>✓</b> |  |